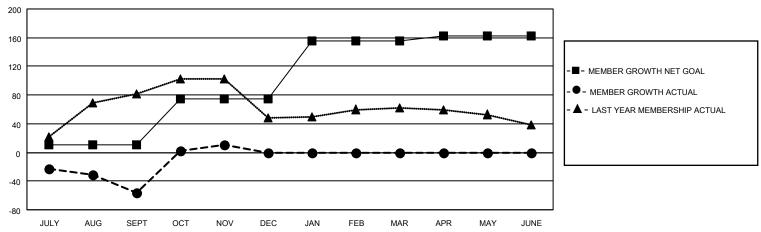

### District 4 C4

|               | Club          | s           |               | Members  RESULTS FOR 2020-2021 |                         |                         |                                                    |  |
|---------------|---------------|-------------|---------------|--------------------------------|-------------------------|-------------------------|----------------------------------------------------|--|
|               | RESULTS FOR   | R 2020-2021 |               |                                |                         |                         |                                                    |  |
| QUARTER       | NEW CLUB GOAL | NEW CLUBS   | DROPPED CLUBS | QUARTER MEM                    | MBER GROWTH NET<br>GOAL | MEMBER GROWTH<br>ACTUAL | DROPPED<br>MEMBERS ACTUAL<br>(including transfers) |  |
| JULY/AUG/SEPT | 0             | 0           | 1             | JULY/AUG/SEPT                  | 10                      | 61                      | 106                                                |  |
| OCT/NOV/DEC   | 1             | 2           | 0             | OCT/NOV/DEC                    | 65                      | 117                     | 48                                                 |  |
| JAN/FEB/MAR   | 1             | 0           | 0             | JAN/FEB/MAR                    | 80                      | 0                       | 0                                                  |  |
| APR/MAY/JUNE  | 0             | 0           | 0             | APR/MAY/JUNE                   | 7                       | 0                       | 0                                                  |  |

#### GOALS AND ACTUAL MEMBERS CUMULATIVE

| DROPPED CLUBS: 1 |     | 28 CLUBS OF 55 ADDED 1 OR MORE<br>NEW MEMBERS | GENDER DISTRIBUTION           MALE         836 (53.52%)           FEMALE         726 (46.48%) |                                         |     |
|------------------|-----|-----------------------------------------------|-----------------------------------------------------------------------------------------------|-----------------------------------------|-----|
| DROPPED MEMBERS  |     |                                               | T EIVI/ NEE                                                                                   | 720 (10.1070)                           |     |
| DECEASED         | 12  | CLICK HERE FOR CUMULATIVE                     | TOTAL FAMILY UNIT MEMBERS                                                                     |                                         | 253 |
| CLUB CANCELLED   | 0   | MEMBERSHIP DATA                               |                                                                                               | 2 2 2 2 2 2 2 2 2 2 2 2 2 2 2 2 2 2 2 2 | 125 |
| OTHER 142        |     |                                               | FAMILY MEMBERS PAYING HALF                                                                    |                                         | 135 |
| TOTAL            | 154 |                                               |                                                                                               |                                         |     |