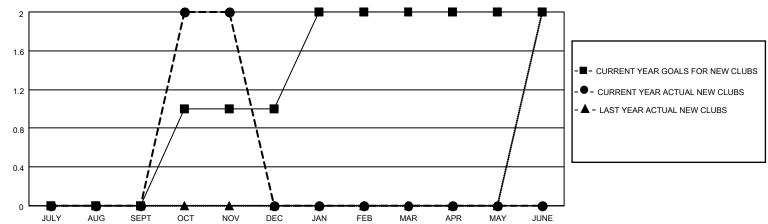

### District 4 C4

|               | Club          | s           |               | Members  RESULTS FOR 2020-2021 |                         |                         |                                                    |  |
|---------------|---------------|-------------|---------------|--------------------------------|-------------------------|-------------------------|----------------------------------------------------|--|
|               | RESULTS FOR   | R 2020-2021 |               |                                |                         |                         |                                                    |  |
| QUARTER       | NEW CLUB GOAL | NEW CLUBS   | DROPPED CLUBS | QUARTER MEM                    | MBER GROWTH NET<br>GOAL | MEMBER GROWTH<br>ACTUAL | DROPPED<br>MEMBERS ACTUAL<br>(including transfers) |  |
| JULY/AUG/SEPT | 0             | 0           | 1             | JULY/AUG/SEPT                  | 10                      | 61                      | 106                                                |  |
| OCT/NOV/DEC   | 1             | 2           | 0             | OCT/NOV/DEC                    | 65                      | 117                     | 48                                                 |  |
| JAN/FEB/MAR   | 1             | 0           | 0             | JAN/FEB/MAR                    | 80                      | 0                       | 0                                                  |  |
| APR/MAY/JUNE  | 0             | 0           | 0             | APR/MAY/JUNE                   | 7                       | 0                       | 0                                                  |  |

#### GOALS AND ACTUAL NEW CLUBS CUMULATIVE